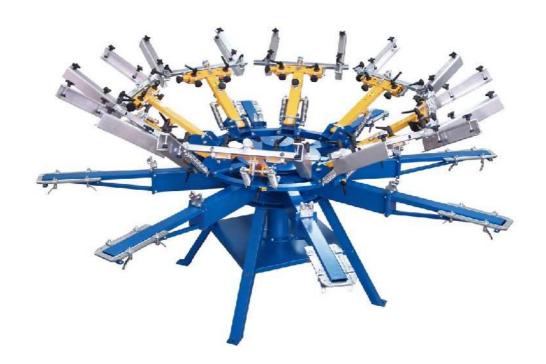

## MAN 8 colors 8 stations

| 1  | Total Diamiter         | 375 cm                                                     |
|----|------------------------|------------------------------------------------------------|
| 2  | Height                 | 180 cm                                                     |
| 3  | Max screen width       | 68 cm                                                      |
| 4  | Max print lngth        | Depends of pallets type, in standard 50 cm                 |
| 5  | Screen mounting type   | Side screen mounting, 4 screen clamps per color            |
| 6  | Off-contact regulation | Individual tool less off-contact regulation for each color |
| 7  | Number of print heads  | 8                                                          |
| 8  | Number of print tables | 8 rubber coated pallets, 41 x 56 cm                        |
| 9  | Micro regulation type  | Tool less 3 axis micro regulation                          |
| 10 | Shipping Weight        | 700 kg                                                     |
| 11 | Warranty               | 2 years limited warranty                                   |