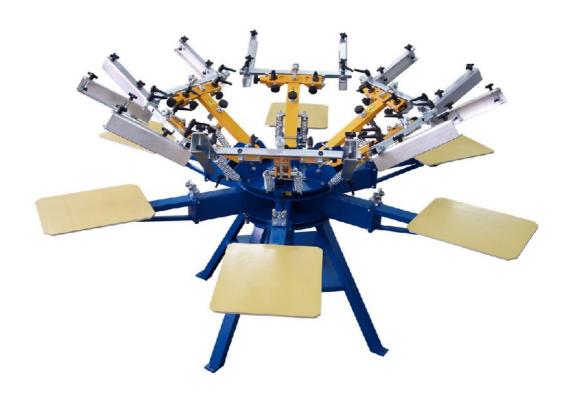

## MAN 6 colors 6 stations

| 1  | Total Diamiter         | 330 cm                                                     |
|----|------------------------|------------------------------------------------------------|
| 2  | Height                 | 186 cm                                                     |
| 3  | Max screen width       | 68 cm                                                      |
| 4  | Max print lngth        | Depends of pallets type, in standard 50 cm                 |
| 5  | Screen mounting type   | Side screen mounting, 4 screen clamps per color            |
| 6  | Off-contact regulation | Individual tool less off-contact regulation for each color |
| 7  | Number of print heads  | 6                                                          |
| 8  | Number of print tables | 6 rubber coated pallets, 41 x 56 cm                        |
| 9  | Micro regulation type  | Tool less 3 axis micro regulation                          |
| 10 | Shipping Weight        | 330 kg                                                     |
| 11 | Warranty               | 2 years limited warranty                                   |