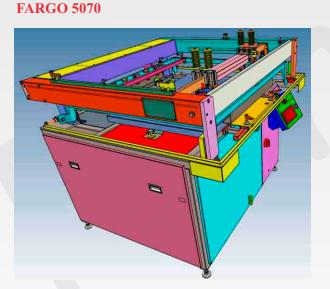

# Option

FARGO size 70 x 100 cm

|                             | FARGO 5070                         | FARGO 70100                        |
|-----------------------------|------------------------------------|------------------------------------|
| Max. print speed            | 900 pcs/h                          | 750 pcs/h                          |
| Compressed air requirements | 6.9 bar 200 l/min                  | 6.9 bar 200 l/min                  |
| Electric requirements       | 400V, 3PH, 2.5 kW,<br>16A CEE-plug | 400V, 3PH, 2.5 kW, 16A<br>CEE-plug |
| Dimmensions                 | 145 x 145 x 130 cm                 | 165 x 175 x 130 cm                 |
| Max print format            | 50 x 70 cm (20 x 28")              | 70 x 100 cm (28 x 40")             |
| Max screen format           | 91 x 86 cm (35 x 33")              | 110 x 116 cm (43 x 45")            |
| Weight                      | 450 kg                             | 550 kg                             |
| Vacuum format               | 98 x 80 cm                         | 128 x 100 cm                       |
|                             | (38 x 31")                         | (50 x 16")                         |