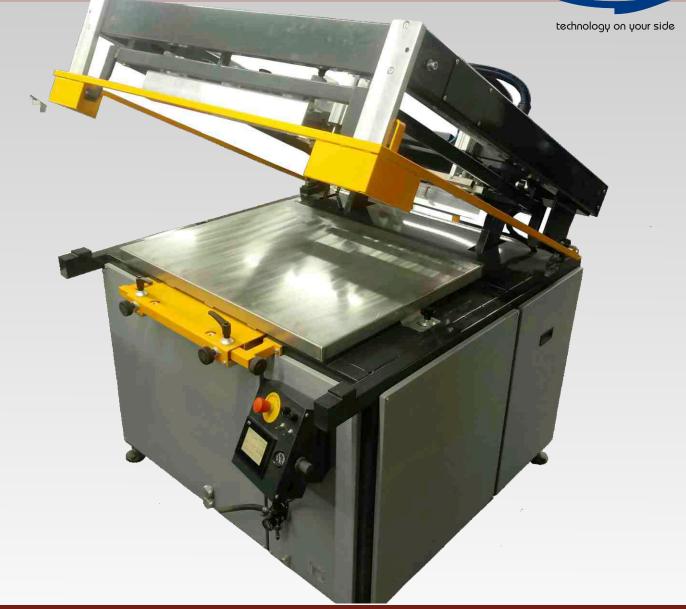

# FARGO

FARGO is flatbed machine with angle lifted print head. Screen lifting and carriage drive made with moto-reducer driven by frequency converter.

Traditional design structure, purely designed and manufactured by us wit brand name elements used. Touch screen control with manual and automatic modes. Available two sizes:  $50 \times 70$  cm and  $70 \times 100$  cm. Possible configuration with automatic unloader and UV/IR tunnel.

Consist with operator's safety barrier and foot switch.

# FARGO