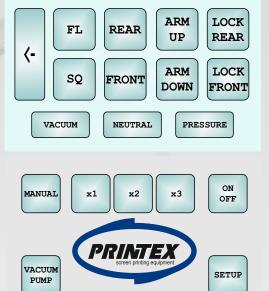

| 6.9 bar 200 l/min                  |
| Electric requirements       | 400V, 3PH, 2.5 kW,<br>16A CEE-plug | 400V, 3PH, 2.5 kW, 16A<br>CEE-plug |
| Dimmensions                 | 145 x 145 x 130 cm                 | 165 x 175 x 130 cm                 |
| Max print format            | 50 x 70 cm (20 x 28")              | 70 x 100 cm (28 x 40")             |
| Max screen format           | 91 x 86 cm (35 x 33")              | 110 x 116 cm (43 x 45")            |
| Weight                      | 450 kg                             | 550 kg                             |
| Vacuum format               | 98 x 80 cm                         | 128 x 100 cm                       |
|                             | (38 x 31")                         | (50 x 16")                         |



# **FARGO 70100**



PRINTEX UE s.c., <u>www.printexue.pl</u>

printex@printexue.pl +48668136652